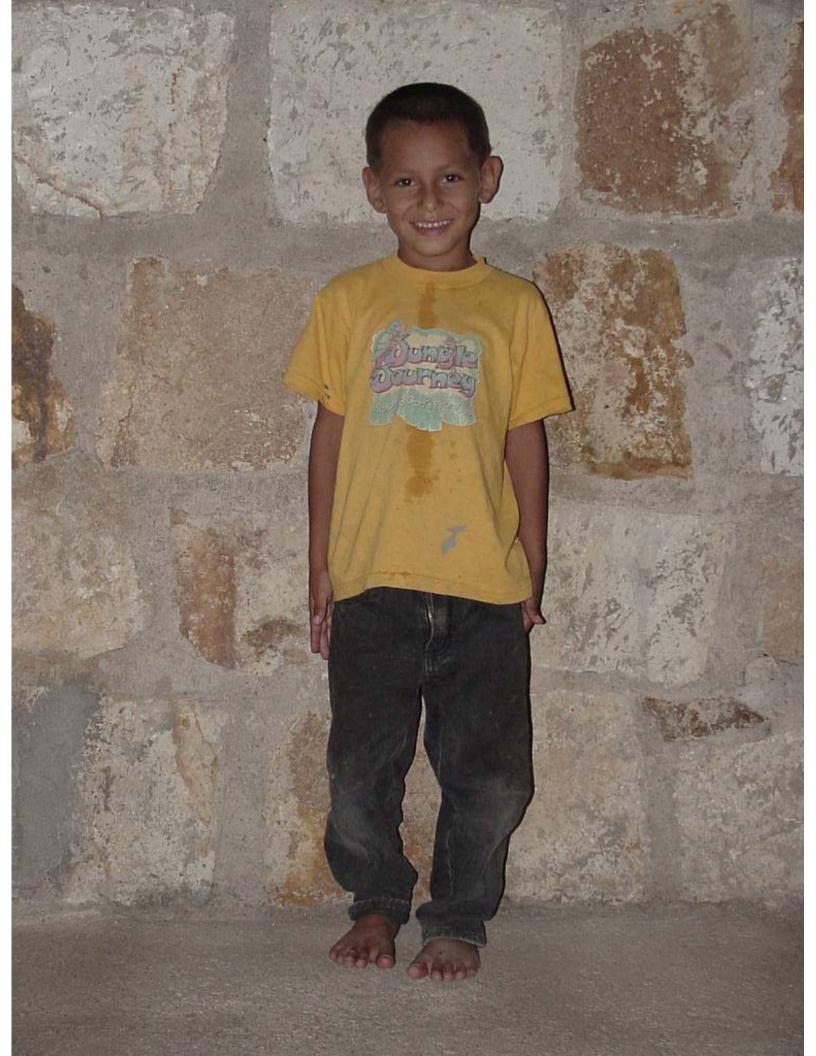

Osman has only a few cloths, one pair of shoes and one old toy that is a plastic car. He sleeps with his mother in a bed made from wood with a mattress.

Describe the condition of the house and living area. (please include photographs)

Osman sleeps with his mother in a bed made from wood, because he does not have his own bed. They have a little house made from adobe, the floor is made of mud, and they have one plastic chair. They don't have drinking water and electrical light so they use candles; they don't have a bathroom only an outhouse. The house where they live is not theirs, they rent it.